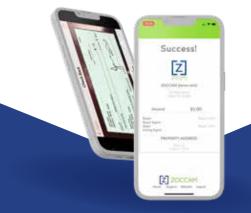

## iPHONE – Z Check

Step-by-Step Process

- Sign in with mobile number and 8-digit numeric password you created
- Select payment type Earnest Money, Closing Costs, Option Fee (Texas)
- Scroll to escrow agent or type first 3 letters in search bar
- Please identify the recipient as the "Westlake" branch
- Enter property address and check amount (skip contract-related buttons)
- Fill out Buyer and Seller information and select "Me" box for the role that pertains
- Select Create to link to your bank and use your bank's username and password to login

in

- Pick the account you wish the check to be create on
- The amount of the check must not be over what is in the account
- The check will populate and sign with your finger on the phone
- Review the check and press continue
- Email notifications will be sent to all the parties entered